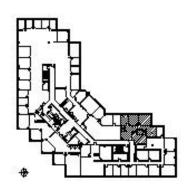

#### **DETAILS**

**Square Feet:** 1,875 S.F. **Net Rent:** \$13.50/S.F. OP. Expense: \$7.99/S.F. Tax: \$3.33/S.F. **Gross Rent:** \$24.82/S.F.

# **SPACE PLAN**

#### **SUITE FEATURES**

- Beautiful Class A Finishes Throughout
- Excellent Access & Visibility along Rt. 60
- · Atrium Lobby Finished with Marble Columns & Floors
- Ample Parking
- Men's & Women's Locker / Shower Rooms in 1st Floor Restrooms
- Patio Area with Picnic Tables & Benches
- Minutes from Hawthorn Mall & Restaurants

#### THIRD FLOOR PLAN





## **HAMILTON PARTNERS - Sponsoring Broker**

#### **Brian Lunt**

■ blunt@hpre.com

P 847-459-2249 F 847-459-8918

### Mike Rolfs

mrolfs@hpre.com

P 847-459-5561

F 847-459-8918