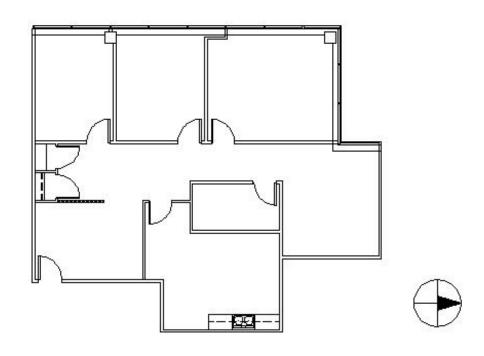

# **SPACE PLAN**

#### **DETAILS**

**Square Feet:** 1,875 S.F. **Net Rent:** \$13.50/S.F. OP. Expense: \$7.99/S.F. Tax: \$3.33/S.F. **Gross Rent:** \$24.82/S.F.