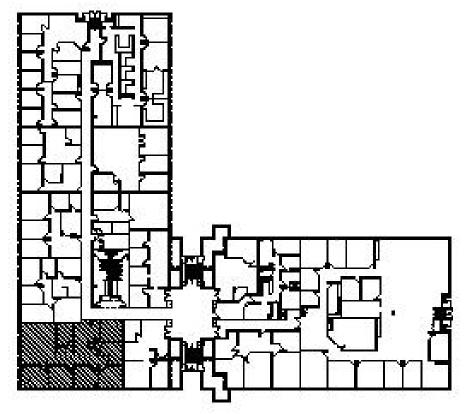

### 977 Lakeview Parkway Suite 185

# HAMILTON www.hamiltonpartners.com PARTNERS



#### DETAILS

| Square Feet: | 2,323 S.F.   |
|--------------|--------------|
| Net Rent:    | \$15.00/S.F. |
| OP. Expense: | /S.F.        |
| Tax:         | /S.F.        |
| Gross Rent:  | \$15.00/S.F. |

#### **SUITE FEATURES**

• Private Offices Bright Open Office Space Kitchen Area Large Storage Area Excellent Access to I-294 Convenient Access to Shopping, Restaurants & Fitness Clubs

## **FIRST FLOOR PLAN**



#### **SPACE PLAN**



**HAMILTON PARTNERS - Sponsoring Broker** 

#### **Mike Rolfs**

mrolfs@hpre.com

P 847-459-5561 F 847-459-8918