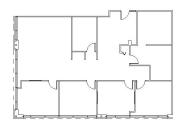

### 977 Lakeview Parkway Suite 185

# HAMILTON www.hamiltonpartners.com PARTNERS



#### DETAILS

| Square Feet: | 2,323 S.F.   |
|--------------|--------------|
| Net Rent:    | \$15.00/S.F. |
| OP. Expense: | /S.F.        |
| Tax:         | /S.F.        |
| Gross Rent:  | \$15.00/S.F. |

#### **SUITE FEATURES**

• Private Offices Bright Open Office Space Kitchen Area Large Storage Area Excellent Access to I-294 Convenient Access to Shopping, Restaurants & Fitness Clubs

## **FIRST FLOOR PLAN**



#### **SPACE PLAN**



**HAMILTON PARTNERS - Sponsoring Broker** 

#### **Mike Rolfs**

mrolfs@hpre.com

P 847-459-5561 F 847-459-8918