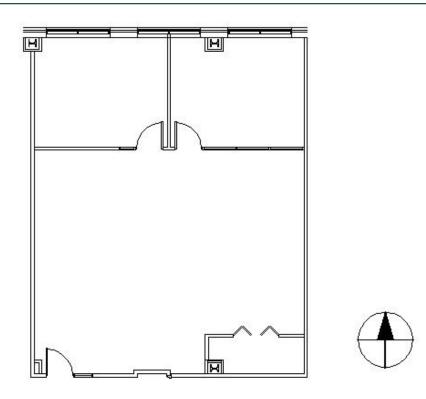

#### **SPACE PLAN**

#### DETAILS

| Square Feet: | 1,285 S.F.   |
|--------------|--------------|
| Net Rent:    | \$17.00/S.F. |
| OP. Expense: | \$8.68/S.F.  |
| Tax:         | \$3.28/S.F.  |
| Gross Rent:  | \$28.96/S.F. |