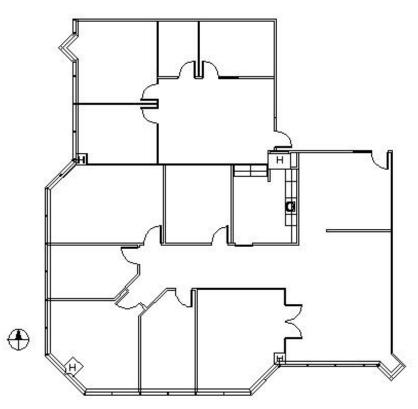

## **SPACE PLAN**

## **DETAILS**

 Square Feet:
 3,878 S.F.

 Net Rent:
 \$17.00/S.F.

 OP. Expense:
 \$8.66/S.F.

 Tax:
 \$2.75/S.F.

 Gross Rent:
 \$28.41/S.F.