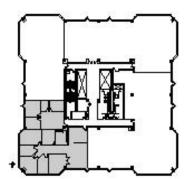

## **SPACE PLAN**

## **DETAILS**

 Square Feet:
 3,878 S.F.

 Net Rent:
 \$17.00/S.F.

 OP. Expense:
 \$8.66/S.F.

 Tax:
 \$2.75/S.F.

 Gross Rent:
 \$28.41/S.F.