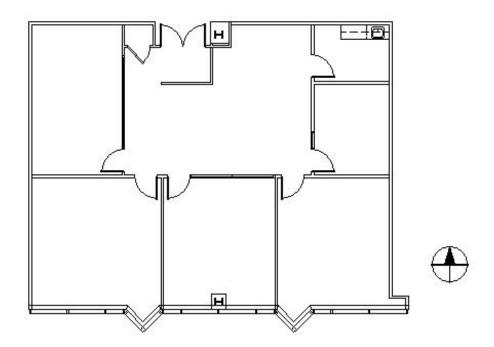

# **DETAILS**

 Square Feet:
 2,192 S.F.

 Net Rent:
 \$17.00/S.F.

 OP. Expense:
 \$8.66/S.F.

 Tax:
 \$2.75/S.F.

\$28.41/S.F.

# **SUITE FEATURES**

- Available 11/2019
- Stunning Views
- · Glass Wall Conference Room
- 3 Generous Perimeter Private Offices
- 1 Interior Private Office
- Open Lounge Area
- Kitchen
- Located just North of the new Westin North Shore Hotel
- Building Conference Room
- · Attached 5-level parking garage
- Cafeteria
- On-site management
- Work-out club

# **EIGHTH FLOOR PLAN**



# **SPACE PLAN**

**Gross Rent:** 



# **HAMILTON PARTNERS - Sponsoring Broker**

#### Mike Rolfs

■ mrolfs@hpre.com
P 847-459-5561

F 847-459-8918

# **Brian Lunt**

blunt@hpre.com

P 847-459-2249 F 847-459-8918