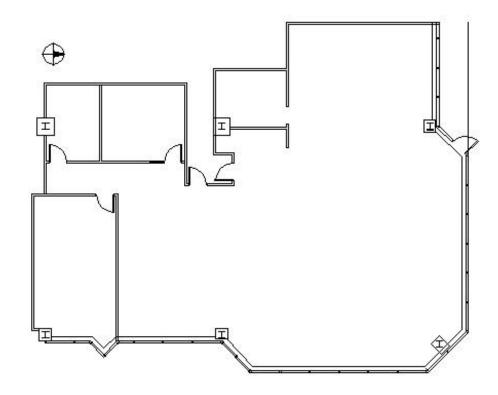

## **SPACE PLAN**

#### **DETAILS**

 Square Feet:
 4,255 S.F.

 Net Rent:
 \$17.00/S.F.

 OP. Expense:
 \$8.66/S.F.

 Tax:
 \$2.75/S.F.

 Gross Rent:
 \$28.41/S.F.