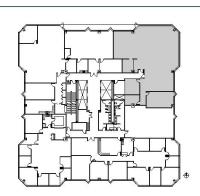

# HAMILTON PARTNERS

# **Click for Virtual Tour**



#### **DETAILS**

 Square Feet:
 4,255 S.F.

 Net Rent:
 \$17.00/S.F.

 OP. Expense:
 \$8.66/S.F.

 Tax:
 \$2.75/S.F.

 Gross Rent:
 \$28.41/S.F.

## **SPACE PLAN**

#### **SUITE FEATURES**

- · Click here for virtual tour
- RW Amenities
- · 2 Window Line Offices
- · 2 Interior Offices
- 1 Conference Room
- · Large Open Area
- On-Site Management
- Conference & Training Center to Seat 75-80
- 5-Level Structured Parking Deck
- · On-Site Health Club
- · Cafeteria & Riverwalk Cafe
- On PACE Main Line for Buffalo Grove & Deerfield Metra Stations
- Adjacent to Forest Preserve Walking Trails
- On-Site Security Guard Service
- Fiber, Wireless & Cable available (AT&T, Comcast & BOB)

#### THIRD FLOOR PLAN





## **HAMILTON PARTNERS - Sponsoring Broker**

# **Brian Lunt**

■ blunt@hpre.com

P 847-459-2249

F 847-459-8918