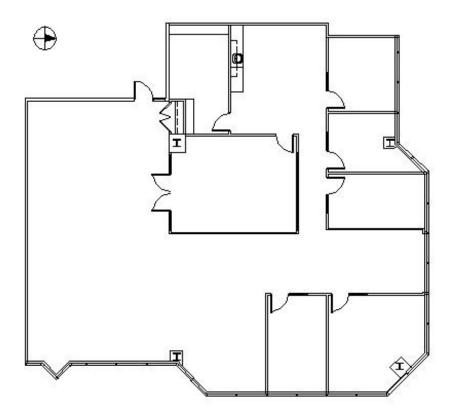

#### DETAILS

**SPACE PLAN** 

| Square Feet: | 4,159 S.F.   |
|--------------|--------------|
| Net Rent:    | \$17.00/S.F. |
| OP. Expense: | \$8.66/S.F.  |
| Tax:         | \$2.75/S.F.  |
| Gross Rent:  | \$28.41/S.F. |

#### SUITE FEATURES

- Click Here for Virtual Tour
- Riverwalk Amenities
- One (1) Corner Executive Office
- Four (4) Window Line Offices
- Large Conference Room & Break Room
- Open Office Area
- On-Site Management
- 5-Level Structured Parking Deck
- On-Site Health Club
- Cafeteria & Riverwalk Cafe
- On PACE Main Line for Buffalo Grove & Deerfield Metra Stations
- Adjacent to Forest Preserve Walking Trails
- On-Site Security Guard Service
- Fiber, Wireless & Cable available (AT&T, Comcast & BOB)