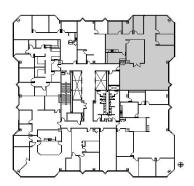

ORSKEN NI |  |
|------------|--|
|            |  |

#### DETAILS

**SPACE PLAN** 

| Square Feet: | 4,159 S.F.   |
|--------------|--------------|
| Net Rent:    | \$17.00/S.F. |
| OP. Expense: | \$8.66/S.F.  |
| Tax:         | \$2.75/S.F.  |
| Gross Rent:  | \$28.41/S.F. |

#### SUITE FEATURES

- Click Here for Virtual Tour
- Riverwalk Amenities
- One (1) Corner Executive Office
- Four (4) Window Line Offices
- Large Conference Room & Break Room
- Open Office Area
- On-Site Management
- 5-Level Structured Parking Deck
- On-Site Health Club
- Cafeteria & Riverwalk Cafe
- On PACE Main Line for Buffalo Grove & Deerfield Metra Stations
- Adjacent to Forest Preserve Walking Trails
- On-Site Security Guard Service
- Fiber, Wireless & Cable available (AT&T, Comcast & BOB)

### FIFTH FLOOR PLAN





**HAMILTON PARTNERS - Sponsoring Broker** 

# Brian Lunt

P 847-459-2249 F 847-459-8918