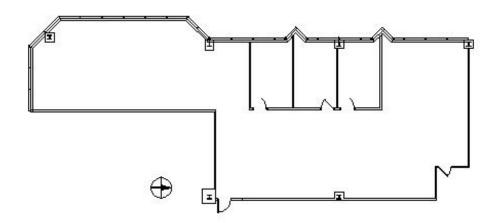

## **SPACE PLAN**

**Gross Rent:** 

### **SUITE FEATURES**

- · Click here for virtual tourÂ
- RW Amenities
- · Stunning Views
- 3 Exterior Offices
- 2 Large Generous Open Areas on Window Line
- Large Interior Conference Room
- Interior Lab / Storage Room
- On-Site Management
- Conference & Training Center to Seat 75-80
- 5-Level Structured Parking Deck
- · On-Site Health Club
- · Cafeteria & RW Cafe
- On PACE Main Line for Buffalo Grove &

**Deerfield Metra Stations** 

- · Adjacent to Forest Preserve Walking Trails
- · On-Site Security Guard Service
- Fiber, Wireless & Cable available (AT&T,