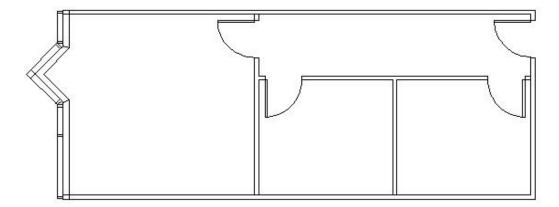

# DETAILS

**SPACE PLAN** 

| Square Feet: | 669 S.F.     |
|--------------|--------------|
| Net Rent:    | \$17.00/S.F. |
| OP. Expense: | \$8.66/S.F.  |
| Tax:         | \$2.75/S.F.  |
| Gross Rent:  | \$28.41/S.F. |

# **SUITE FEATURES**

- Impressive Office Space Perfect for Tenant with Smaller Square Foot Requirement
- Large Executive Office with Beautiful Custom Built-In Cabinets & Desk
- Additional Office and/or Conference Room with Built-In Cabinetry
- One Interior Office
- Building Conference Room
- Attached 5-level Structured Parking Deck
- Sushi Deli & Cafeteria
- On-Site Management
- Work-Out Club
- Convenient Access to Tollway & Transportation Systems