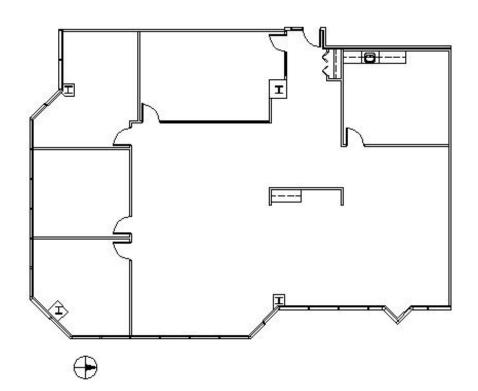

#### DETAILS

**SPACE PLAN** 

| Square Feet: | 3,901 S.F.   |
|--------------|--------------|
| Net Rent:    | \$17.00/S.F. |
| OP. Expense: | \$8.66/S.F.  |
| Tax:         | \$2.75/S.F.  |
| Gross Rent:  | \$28.41/S.F. |

#### **SUITE FEATURES**

- RW Amenities
- Reception Area
- 2 Private Offices
- 1 Executive Office
- Conference Room
- Large Open Area
- Break Room
- Building Conference Room
- Attached 5-Level Parking Deck
- Food Service
- On-Site Management
- Fitness Center
- Convenient Access To Tollway