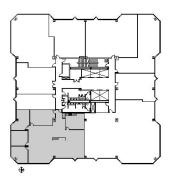

### **Riverwalk I**

Suite 510 Buffalo Grove, IL 60089

# HAMILTON www.hamiltonpartners.com PARTNERS



#### DETAILS

**SPACE PLAN** 

| Square Feet: | 3,901 S.F.   |
|--------------|--------------|
| Net Rent:    | \$17.00/S.F. |
| OP. Expense: | \$8.66/S.F.  |
| Tax:         | \$2.75/S.F.  |
| Gross Rent:  | \$28.41/S.F. |

#### **SUITE FEATURES**

- RW Amenities
- Reception Area
- 2 Private Offices
- 1 Executive Office
- Conference Room
- Large Open Area
- Break Room
- Building Conference Room
- Attached 5-Level Parking Deck
- Food Service
- On-Site Management
- Fitness Center
- Convenient Access To Tollway

## FIFTH FLOOR PLAN





**HAMILTON PARTNERS - Sponsoring Broker** 

#### Brian Lunt □ blunt@hpre.com P 847-459-2249 F 847-459-8918