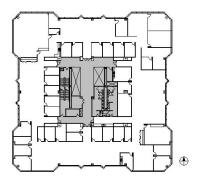

AILS

| Square Feet: | 19,388 S.F.  |
|--------------|--------------|
| Net Rent:    | \$17.00/S.F. |
| OP. Expense: | \$8.66/S.F.  |
| Tax:         | \$2.75/S.F.  |
| Gross Rent:  | \$28.41/S.F. |

## SUITE FEATURES

- Available 10/01/18
- Stunning Views
- Multiple Exterior and Interior Offices
- 4 Large Generous Open Areas on Window Line
- Interior Training Rooms
- Kitchen/Break Area
- On-Site Management
- Building Conference Room
- Conference & Training Center to Seat 75-80
- 5-Level Structured Parking Deck
- On-Site Health Club
- Cafeteria & RW Cafe & Sushi Deli

• On-Site Security Guard Service

- On Multiple PACE Lines for Buffalo Grove & Deerfield Metra Stations
- Adjacent to Forest Preserve Walking Trails
- SPACE PLAN
- Fiber, Wireless & Cable available (AT&T)

# SIXTH FLOOR PLAN





**HAMILTON PARTNERS - Sponsoring Broker** 

#### **Brian Lunt**

blunt@hpre.com

P 847-459-2249 F 847-459-8918

#### **Mike Rolfs**

mrolfs@hpre.com
P 847-459-5561
F 847-459-8918