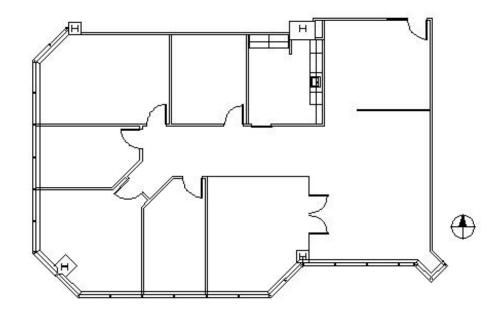

## **SPACE PLAN**

### **SUITE FEATURES**

- Virtual Tour Here
- RW Amenities
- 5 Private Offices
- · Conference Room
- Kitchen with Storage
- · Open Area
- · Reception Area
- Building Conference Room
- Conference & Training Center to Seat 75-80
- Attached 5-Level Parking Deck
- Cafeteria
- · On-Site Management
- Fitness Center
- Manned Security
- Fiber Optics And Cable
- Overlooking Adjacent Forest Preserve
- Nearby Amenities Include Westin Hotel & Conf.