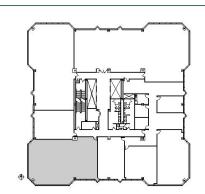

### **DETAILS**

 Square Feet:
 2,869 S.F.

 Net Rent:
 \$17.00/S.F.

 OP. Expense:
 \$8.66/S.F.

 Tax:
 \$2.75/S.F.

 Gross Rent:
 \$28.41/S.F.

## **SPACE PLAN**

### **SUITE FEATURES**

- Virtual Tour Here
- RW Amenities
- 5 Private Offices
- · Conference Room
- Kitchen with Storage
- · Open Area
- · Reception Area
- Building Conference Room
- Conference & Training Center to Seat 75-80
- Attached 5-Level Parking Deck
- Cafeteria
- · On-Site Management
- Fitness Center
- Manned Security
- Fiber Optics And Cable
- Overlooking Adjacent Forest Preserve
- Nearby Amenities Include Westin Hotel & Conf.





**SEVENTH FLOOR PLAN** 



# **HAMILTON PARTNERS - Sponsoring Broker**

#### **Brian Lunt**

■ blunt@hpre.com

P 847-459-2249

F 847-459-8918