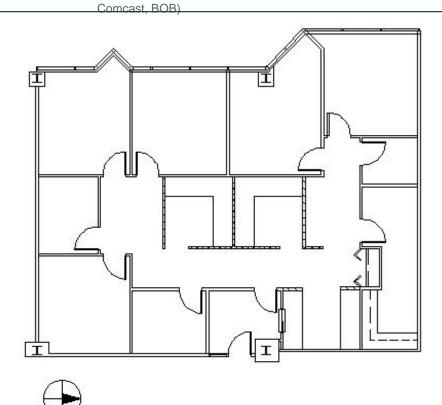

### DETAILS

**SPACE PLAN** 

| Square Feet: | 2,282 S.F.   |  |
|--------------|--------------|--|
| Net Rent:    | \$17.00/S.F. |  |
| OP. Expense: | \$8.66/S.F.  |  |
| Tax:         | \$2.75/S.F.  |  |
| Gross Rent:  | \$28.41/S.F. |  |

### **SUITE FEATURES**

- RW Amenities
- Virtual Tour
- Conference/Meeting Room
- Reception Area
- 4 Window Line Offices
- 3 Interior Offices
- On-Site Management
- Conference & Training Center to Seat 75-80
- 5-Level Structured Parking Deck
- On-Site Health Club
- Cafeteria & Riverwalk Cafe
- On PACE Main Line for Buffalo Grove & Deerfield Stations
- Adjacent to Forest Preserve Walking Trails
- On-Site Security Guard Service
- Fiber, Wireless & Cable available (AT&T,
- beck ffalo Grove &

**FIFTH FLOOR PLAN** 

**HAMILTON PARTNERS - Sponsoring Broker** 