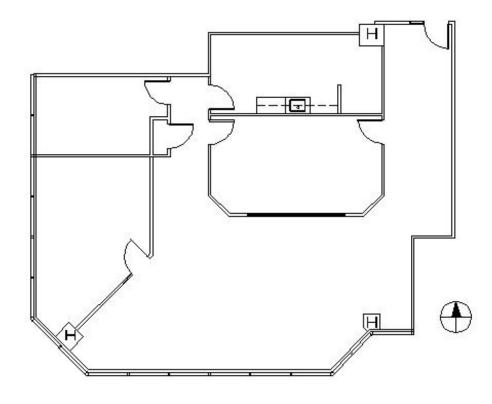

# **SPACE PLAN**

### **SUITE FEATURES**

- Click Here for Virtual Tour
- RW Amenities
- 2 Private Window Offices
- Kitchen / Break Room/ Private Conference Room
- · Large Open Area
- Elevator Lobby Exposure
- On-Site Management
- Conference & Training Center to Seat 75-80
- 5-Level Structured Parking Deck
- · On-Site Health Club
- · Cafeteria & Riverwalk Cafe
- On PACE Main Line for Buffalo Grove &
  - Deerfield Metra Stations
- Adjacent to Forest Preserve Walking Trails
- · On-Site Security Guard Service
- Fiber, Wireless & Cable available (AT&T,