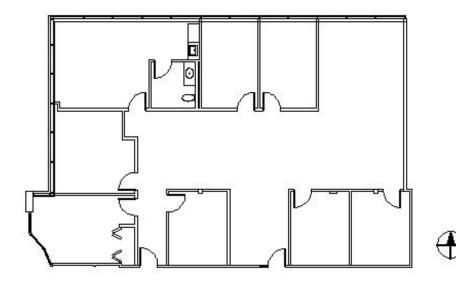

## **DETAILS**

**Square Feet:** 3,024 S.F. **Net Rent:** \$12.00/S.F. OP. Expense: \$4.53/S.F. \$1.90/S.F. Tax:

\$18.43/S.F.

**SPACE PLAN** 

**Gross Rent:** 

### **SUITE FEATURES**

- Beautiful Corner Suite with Reception Area
- · Large Interior Conference Room with Kitchen & Private Bathroom
- · 4 Large Exterior Offices
- 2 Interior Offices
- · Open Space for Cubes
- File Room
- · Overlooks Chevy Chase Golf Course
- Excellent Access & Visibility along Lake Cook
- Individually Controlled HVAC
- · Excellent Parking Ratio