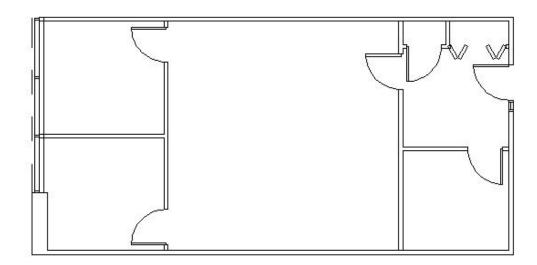

## **DETAILS**

 Square Feet:
 942 S.F.

 Net Rent:
 \$12.00/S.F.

 OP. Expense:
 \$4.53/S.F.

**Tax:** \$1.90/S.F. **Gross Rent:** \$18.43/S.F.

**SPACE PLAN** 

## **SUITE FEATURES**

- New Carpet & Paint Throughout Space
- · 2 Private Offices along Window line
- Generous Open Area
- Reception Area
- Interior Office off of Reception
- · Overlooks Chevy Chase Golf Course
- Excellent Access & Visibility along Lake Cook Road
- Individually Controlled HVAC
- Excellent Parking Ratio
- Coffered Ceiling Atrium Lobby finished with Wood Columns & Terrazzo Floors