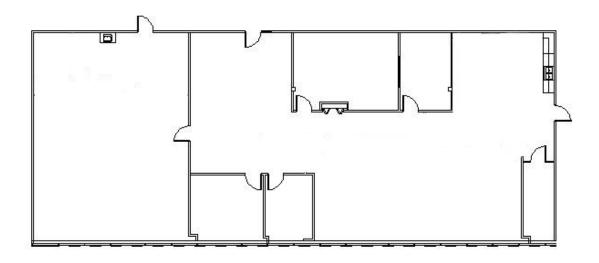

#### **DETAILS**

 Square Feet:
 4,715 S.F.

 Net Rent:
 \$12.00/S.F.

 OP. Expense:
 \$4.53/S.F.

 Tax:
 \$1.90/S.F.

 Gross Rent:
 \$18.43/S.F.

### **SPACE PLAN**

#### **SUITE FEATURES**

- Direct Access to Dock for Deliveries
- · Overlooks Chevy Chase Golf Course
- Excellent Access & Visibility along Lake Cook Road
- Individually Controlled HVAC
- Excellent Parking Ratio
- Coffered ceiling atrium lobby finished with wood columns and terrazzo floors
- Finely appointed; washrooms are accented with granite counter tops and ceramic tile floors

#### FIRST FLOOR PLAN





# **HAMILTON PARTNERS - Sponsoring Broker**

#### **Brian Lunt**

■ blunt@hpre.com

P 847-459-2249 F 847-459-8918

## Mike Rolfs

mrolfs@hpre.com

P 847-459-5561 F 847-459-8918