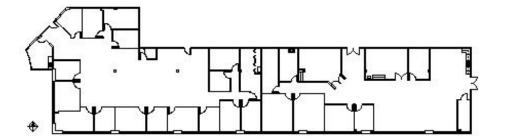

## **1400 Lake Cook Road** Suite 105 - 125

# HAMILTON www.hamiltonpartners.com PARTNERS



## **SUITE FEATURES**

- First FLOOR PLAN
- Course
  Excellent Access & Visibility along Lake Cook Road

• Overlooking Chevy Chase Country Club Golf

- Individually Controlled HVAC
- Excellent Parking Ratio
- Coffered Ceiling Atrium Lobby finished with Wood Columns & Terrazzo Floors



### DETAILS

| Square Feet: | 10,549 S.F.  |
|--------------|--------------|
| Net Rent:    | \$12.00/S.F. |
| OP. Expense: | \$4.53/S.F.  |
| Tax:         | \$1.90/S.F.  |
| Gross Rent:  | \$18.43/S.F. |

#### **SPACE PLAN**



## HAMILTON PARTNERS - Sponsoring Broker

#### **Brian Lunt**

#### blunt@hpre.com

P 847-459-2249 F 847-459-8918 Mike Rolfs ■ mrolfs@hpre.com P 847-459-5561 F 847-459-8918