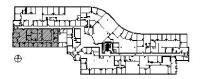

## **DETAILS**

 Square Feet:
 4,693 S.F.

 Net Rent:
 \$12.00/S.F.

 OP. Expense:
 \$4.53/S.F.

 Tax:
 \$1.90/S.F.

 Gross Rent:
 \$18.43/S.F.

# **SPACE PLAN**

## **SUITE FEATURES**

- 11 Perimeter Offices along Glass Line
- Large Kitchen / Break Room
- Large Conference / Training Room
- 3 Interior Offices
- · Open Reception Area
- · Overlooks Chevy Chase Golf Course
- Great Visibility Along Lake Cook Road
- Tenant-Controlled HVAC
- Excellent Parking Ratio

## FIRST FLOOR PLAN





# **HAMILTON PARTNERS - Sponsoring Broker**

#### **Brian Lunt**

■ blunt@hpre.com
P 847-459-2249

F 847-459-8918

#### Mike Rolfs

mrolfs@hpre.com

P 847-459-5561 F 847-459-8918