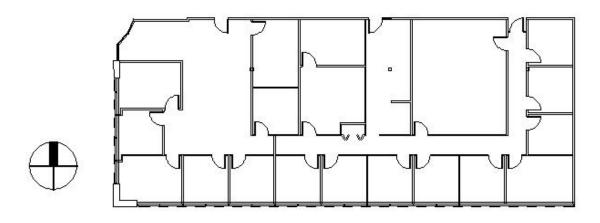

# **SPACE PLAN**

## **SUITE FEATURES**

- 11 Perimeter Offices along Glass Line
- Large Kitchen / Break Room
- Large Conference / Training Room
- 3 Interior Offices
- · Open Reception Area
- · Overlooks Chevy Chase Golf Course
- Great Visibility Along Lake Cook Road
- Tenant-Controlled HVAC
- Excellent Parking Ratio