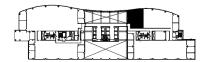

#### **DETAILS**

**Square Feet:** 1,864 S.F. Net Rent: \$22.00/S.F. OP. Expense: \$9.51/S.F. Tax: \$2.48/S.F. **Gross Rent:** \$33.99/S.F.

#### **SUITE FEATURES**

- Unparalleled lake and building atrium views
- Fully furnished plug and play space!
- · Glass entry off elevator lobby with great identity
- One large executive office
- 2 perimeter private offices
- Large conference room with atrium views
- · Reception area
- Workroom

# **SECOND FLOOR PLAN**



### **SPACE PLAN**



## **HAMILTON PARTNERS - Sponsoring Broker**

### **David Andrews**

C 6303270566

## da@hpre.com

### Philip Sheridan

phil\_sheridan@hpre.com

P 6307195567 C 6303032108