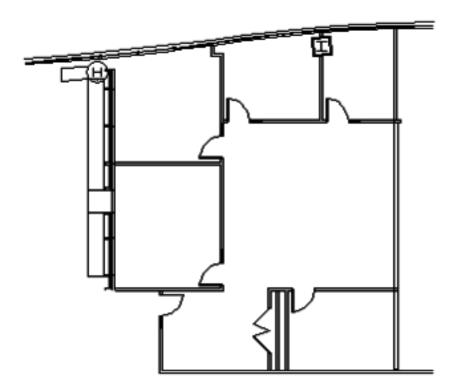

#### **DETAILS**

**Square Feet:** 1,864 S.F. Net Rent: \$22.00/S.F. OP. Expense: \$9.51/S.F. Tax: \$2.48/S.F. **Gross Rent:** \$33.99/S.F.

#### **SUITE FEATURES**

- Unparalleled lake and building atrium views
- Fully furnished plug and play space!
- · Glass entry off elevator lobby with great identity
- One large executive office
- 2 perimeter private offices
- Large conference room with atrium views
- · Reception area
- Workroom

# **SECOND FLOOR PLAN**



### **SPACE PLAN**



## **HAMILTON PARTNERS - Sponsoring Broker**

### **David Andrews**

C 6303270566

## da@hpre.com

### Philip Sheridan

phil\_sheridan@hpre.com

P 6307195567 C 6303032108