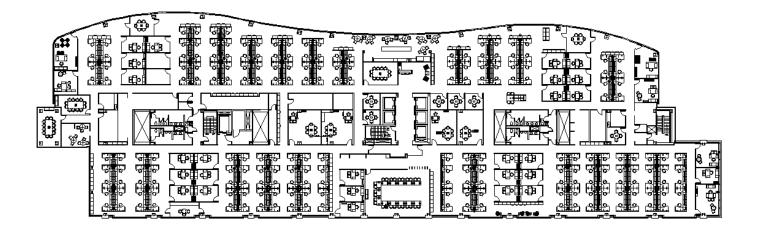

## **SUITE FEATURES**

- Available April 1, 2018
- · Very high-end space with modern design
- 203 workstations in place
- Glass walled offices/conference rooms throughout
- · Phenomenal natural light
- 34 Private offices
- Large boardroom
- 6 Conference rooms
- 6 Small huddle rooms
- · 2 Kitchens on either side of floor
- 1 Service counter with kitchen for conference space
- 2 Sets of men's & women's restrooms within premises

**TENTH FLOOR PLAN** 

## **SPACE PLAN**