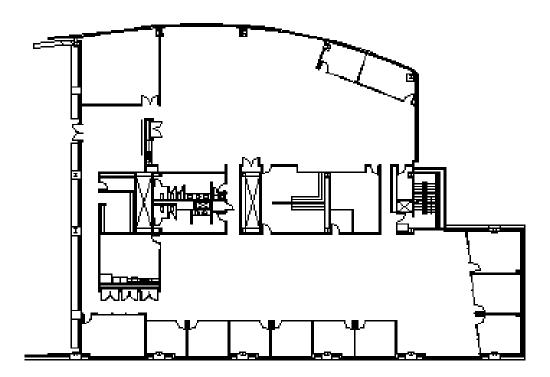

### **DETAILS**

 Square Feet:
 15,410 S.F.

 Net Rent:
 \$19.50/S.F.

 OP. Expense:
 \$9.21/S.F.

 Tax:
 \$2.17/S.F.

 Gross Rent:
 \$30.88/S.F.

### **SUITE FEATURES**

- · Beautiful modern work environment
- · Overlooks 3-story atrium
- · Elevator lobby ID
- · High end finishes
- · Aluminum framed glass walls on all offices
- Great open area for multiple workstations
- Beautiful views of pond and Morton Arboretum



THIRD FLOOR PLAN

# **SPACE PLAN**



# **HAMILTON PARTNERS - Sponsoring Broker**

## **David Andrews**

■ da@hpre.comC 6303270566

# Philip Sheridan

■ phil\_sheridan@hpre.com

P 6307195567 C 6303032108