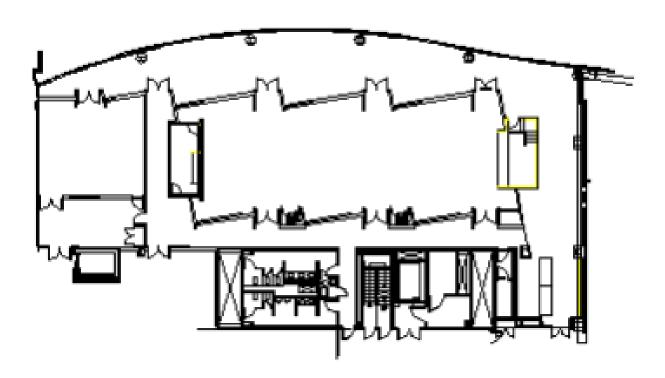

#### **SUITE FEATURES**

- Beautifully appointed conference space with high end finishes
- 230 person capacity
- 24 foot ceiling height
- Two folding partition walls to create 3 breakout rooms
- Prep kitchen lab with exhaust hood, make-up air, sinks, and utilities
- Extensive audio/visual capabilities with projection and drop down screens
- Adjacent washrooms
- Lobby exposure
- Ample pre-convening space
- Freight elevator access

# SPACE PLAN