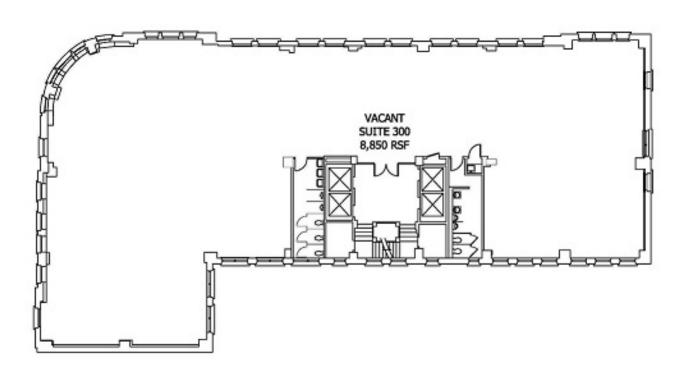

# SHETE 350 3471 FSP ACANT SPACE 5,219 SF

**Third FLOOR PLAN** 

| Square Feet: | 5,219 S.F.   |
|--------------|--------------|
| Net Rent:    | \$23.00/S.F. |

**SPACE PLAN** 

**DETAILS** 

**HAMILTON PARTNERS - Sponsoring Broker** 