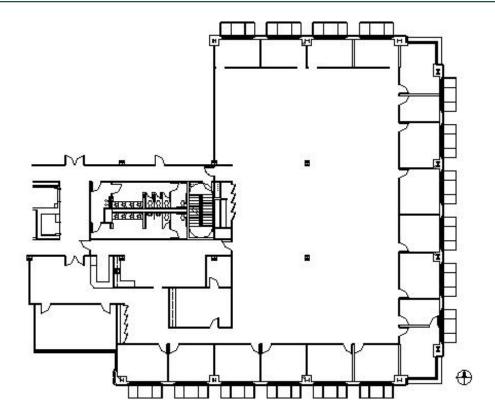

#### **DETAILS**

 Square Feet:
 11,980 S.F.

 Net Rent:
 \$14.00/S.F.

 OP. Expense:
 \$8.15/S.F.

 Tax:
 \$6.75/S.F.

 Gross Rent:
 \$28.90/S.F.

#### **SUITE FEATURES**

- High Tech Space with Exposed Ceiling
- · Large Open Area with Upgraded Lighting
- Large Perimeter Offices
- · Elevator Lobby Identification
- Modern Reception Area
- Conference Room w/Windows
- Kitchen
- Copy / Storage Room
- Covered Parking
- Great Downtown Location
- · Walking Distance to Metra
- · Restaurants & Shopping

### **SECOND FLOOR PLAN**



#### **SPACE PLAN**



### **HAMILTON PARTNERS - Sponsoring Broker**

# Mike Rolfs

■ mrolfs@hpre.com
P 847-459-5561

F 847-459-8918

# Brian Lunt

blunt@hpre.com

P 847-459-2249

F 847-459-8918