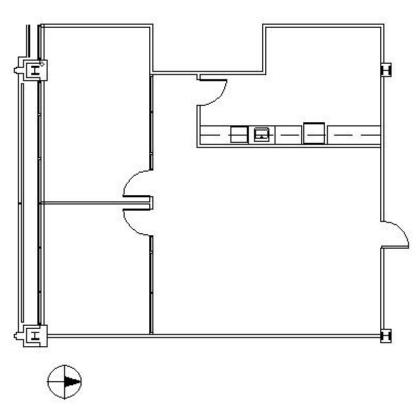

#### SPACE PLAN

**HAMILTON PARTNERS - Sponsoring Broker** 

#### SUITE FEATURES

- 2 Private Offices 1 Could be utilized as Conference Room
- Open Area for Cubicles / Reception
- Spacious Kitchen with Sink
- Conveniently located directly across from Palatine Metra Station
- Covered Parking Available for All Tenants
- Convenient Downtown Palatine Location with Shops & Restaurants
- Development includes a Dry Cleaners and Sandwich Shop