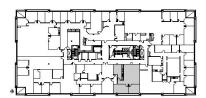

## **220 N. Smith Street** Suite 408 220 N. Smith Street, Palatine, IL 60067

# HAMILTON www.hamiltonpartners.com PARTNERS



#### DETAILS

| Square Feet: | 1,501 S.F.   |
|--------------|--------------|
| Net Rent:    | \$14.00/S.F. |
| OP. Expense: | \$8.15/S.F.  |
| Tax:         | \$6.75/S.F.  |
| Gross Rent:  | \$28.90/S.F. |
|              |              |

#### SUITE FEATURES

- 2 Private Offices 1 Could be utilized as Conference Room
- Open Area for Cubicles / Reception
- Spacious Kitchen with Sink
- Conveniently located directly across from Palatine Metra Station
- Covered Parking Available for All Tenants
- Convenient Downtown Palatine Location with Shops & Restaurants
- Development includes a Dry Cleaners and Sandwich Shop

### FOURTH FLOOR PLAN



#### SPACE PLAN



**HAMILTON PARTNERS - Sponsoring Broker** 

#### **Brian Lunt**

blunt@hpre.com

P 847-459-2249 F 847-459-8918 Mike Rolfs mrolfs@hpre.com P 847-459-5561 F 847-459-8918