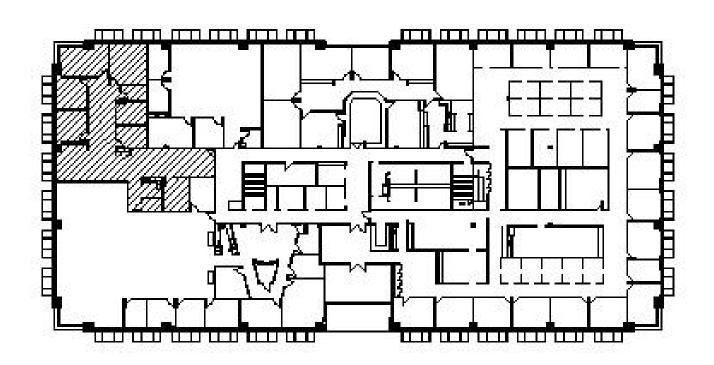

### **220 N. Smith Street** Suite 228 220 N. Smith Street, Palatine, IL 60067

## HAMILTON www.hamiltonpartners.com PARTNERS



#### DETAILS

| Square Feet: | 2,962 S.F.   |
|--------------|--------------|
| Net Rent:    | \$14.00/S.F. |
| OP. Expense: | \$6.31/S.F.  |
| Tax:         | \$6.31/S.F.  |
| Gross Rent:  | \$26.62/S.F. |

#### **SUITE FEATURES**

- 7 Private Offices
- Reception Area
- Kitchen
- Closet
- File Room
- Server Room
- Conveniently located directly across from Palatine Metra Station
- Covered Parking Available for All Tenants
- Convenient Downtown Palatine Location with Shops & Restaurants
- Development includes a Dry Cleaners and Sandwich Shop

# SECOND FLOOR PLAN



#### SPACE PLAN



#### **HAMILTON PARTNERS - Sponsoring Broker**

Brian Lunt □ blunt@hpre.com P 847-459-2249 F 847-459-8918