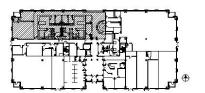

# **DETAILS**

**Square Feet:** 6,276 S.F. **Net Rent:** \$14.00/S.F. OP. Expense: \$8.15/S.F. Tax: \$6.75/S.F. **Gross Rent:** \$28.90/S.F.

#### **SUITE FEATURES**

- Prime Location in Downtown Palatine
- High Ceilings
- · Abundance of Natural Light
- Was Previously Health Club Space
- · Adjacent to Palatine Metra Station
- Covered Parking for All Tenants
- Walking Distance to Restaurants & Shops
- · Class A Building with Grand Lobby Entrance

### FIRST FLOOR PLAN



#### **SPACE PLAN**



# **HAMILTON PARTNERS - Sponsoring Broker**

#### **Brian Lunt**

■ blunt@hpre.com

P 847-459-2249 F 847-459-8918

## Mike Rolfs

mrolfs@hpre.com

P 847-459-5561

F 847-459-8918