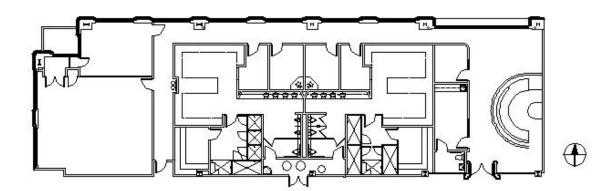

# **DETAILS**

**Square Feet:** 6,276 S.F. **Net Rent:** \$14.00/S.F. OP. Expense: \$8.15/S.F. Tax: \$6.75/S.F. **Gross Rent:** \$28.90/S.F.

#### **SUITE FEATURES**

- Prime Location in Downtown Palatine
- High Ceilings
- · Abundance of Natural Light
- Was Previously Health Club Space
- · Adjacent to Palatine Metra Station
- Covered Parking for All Tenants
- Walking Distance to Restaurants & Shops
- · Class A Building with Grand Lobby Entrance

### FIRST FLOOR PLAN



#### **SPACE PLAN**



# **HAMILTON PARTNERS - Sponsoring Broker**

#### **Brian Lunt**

■ blunt@hpre.com

P 847-459-2249 F 847-459-8918

## Mike Rolfs

mrolfs@hpre.com

P 847-459-5561

F 847-459-8918