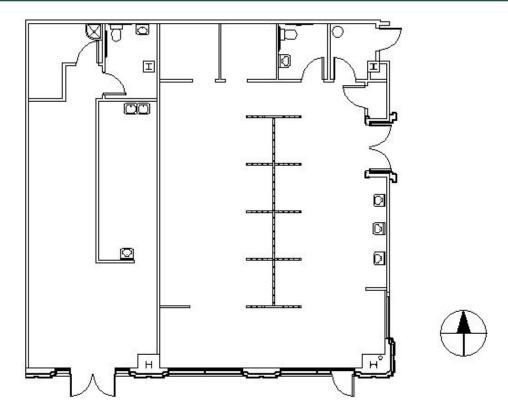

# **DETAILS**

 Square Feet:
 2,502 S.F.

 Net Rent:
 \$14.00/S.F.

 OP. Expense:
 \$6.31/S.F.

 Tax:
 \$6.31/S.F.

 Gross Rent:
 \$26.62/S.F.

## **SUITE FEATURES**

- · Great Retail Location
- · High End Finishes
- · Potential Lobby Exposure
- Adjacent to Palatine Metra Station
- · Covered Parking for All Tenants
- Prime Location in Downtown Palatine
- Walking Distance to Restaurants & Shops
- · Class A Building with Grand Lobby Entrance

## FIRST FLOOR PLAN



## **SPACE PLAN**



# **HAMILTON PARTNERS - Sponsoring Broker**

### **Brian Lunt**

■ blunt@hpre.com

P 847-459-2249 F 847-459-8918

### Mike Rolfs

mrolfs@hpre.com

P 847-459-5561 F 847-459-8918