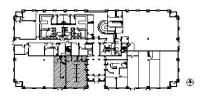

# **DETAILS**

 Square Feet:
 2,502 S.F.

 Net Rent:
 \$14.00/S.F.

 OP. Expense:
 \$6.31/S.F.

 Tax:
 \$6.31/S.F.

 Gross Rent:
 \$26.62/S.F.

## **SUITE FEATURES**

- · Great Retail Location
- · High End Finishes
- · Potential Lobby Exposure
- Adjacent to Palatine Metra Station
- · Covered Parking for All Tenants
- Prime Location in Downtown Palatine
- Walking Distance to Restaurants & Shops
- · Class A Building with Grand Lobby Entrance

## FIRST FLOOR PLAN



## **SPACE PLAN**



# **HAMILTON PARTNERS - Sponsoring Broker**

### **Brian Lunt**

■ blunt@hpre.com

P 847-459-2249 F 847-459-8918

### Mike Rolfs

mrolfs@hpre.com

P 847-459-5561 F 847-459-8918