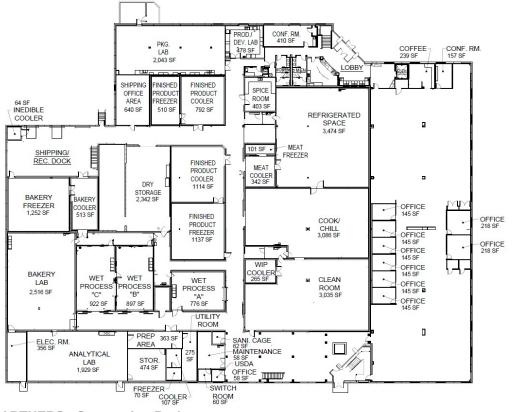

### SUITE FEATURES

Includes 1,516 SF of mezzanine space Free standing USDA certified food laboratory & pilot plant Additional parking available in the adjacent garage
16 Individual walk-in freezers/cooler, containing
19,000 SF of conditioned space
3 Boilers for process work
Co2 Distribution system & Multiple exhaust hoods
4 Separate lab areas
Consumer taste test area & Dedicated USDA
Office
Connected to the 2001 Butterfield providing access to all Esplanade Amenities

#### **1&2 FLOOR PLAN**

HAMILTON PARTNERS - Sponsoring Broker