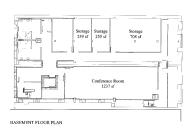

# Lollin & Karrick

Suite 1st Floor Retail 236 South Main Street, Salt Lake City, UT 84101





### **SUITE FEATURES**

- · Main Street visibility
- · Directly across from KUTV2 News
- Centrally located in the central business and legal district of downtown Salt Lake City
- 99 stall parking lot adjacent to building
- Remodeled new in 2002
- Basement Conference room and storage available
- Directly across from a TRAX station Â

### First FLOOR PLAN



## **DETAILS**

Square Feet: 4,864 S.F. SPACE PLAN \$22,00/S.F.

## Gross



# FIRST FLOOR PLAN

# **HAMILTON PARTNERS - Sponsoring Broker**

#### **Brian Horrocks**

■ bhorrocks@hpre.com

P 801-931-5529

F 801-746-2889