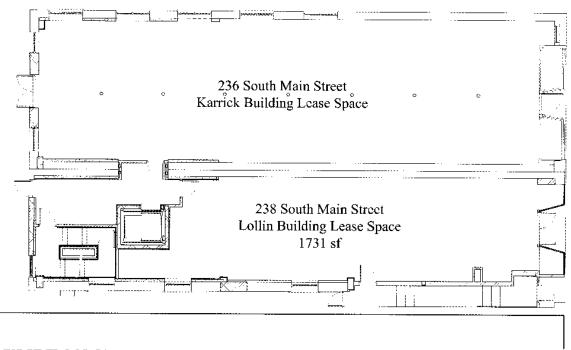

# FIRST FLOOR PLAN

## **DETAILS**

Square Feet: 4,864 S.F. SPACE PLAN \$22,00/S.F.