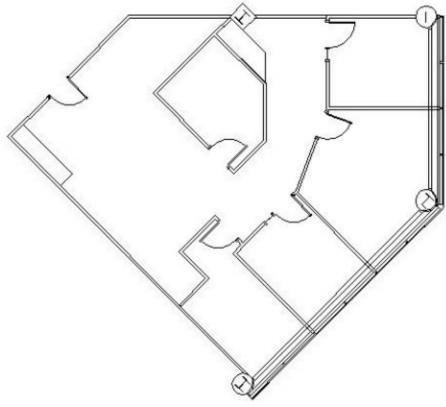

## SPACE PLAN

### DETAILS

| Square Feet: | 1,650 S.F.   |
|--------------|--------------|
| Net Rent:    | \$15.50/S.F. |
| OP. Expense: | \$8.62/S.F.  |
| Tax:         | \$2.15/S.F.  |
| Gross Rent:  | \$26.27/S.F. |