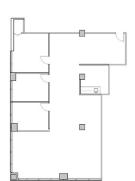

PLA

DETAILS SUITE FEATURES TWENTY-SIXTH FLOOR

 Square Feet:
 2,415 S.F.

 Net Rent:
 \$19.00/S.F.

 OP. Expense:
 /S.F.

 Tax:
 /S.F.

\$19.00/S.F.

 36 Story Class B Property
 Conveniently located 1 block from Daley Plaza & Courthouse

## **SPACE PLAN**

**Gross Rent:** 

**HAMILTON PARTNERS - Sponsoring Broker**