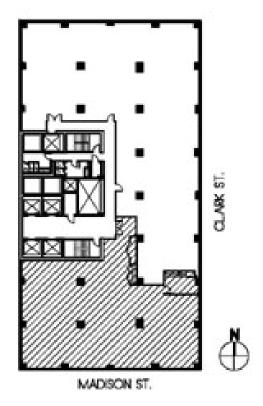

## THIRD FLOOR PLAN

**Square Feet:** 4,567 S.F. **Net Rent:** \$17.00/S.F. OP. Expense:

/S.F. /S.F.

\$17.00/S.F.

• Southeast Corner Overlooking Madison & Clark Streets

- Elevator Exposure
- Open Space to create you own office layout
- On-Site Property Management
- 24/7 Access to Building
- 36 Story Class B Property
- Conveniently located 1 block from Daley Plaza & Courthouse
- Upgraded HVAC, Elevator & Fire Alarm / Security Systems
- · Recently renovated Common Areas and Restrooms
- · State of the Art Fiber Optics available
- Energy Star Rating
- · Easy Access to Public Transportation & Parking
- Close to Restaurants, Shopping & Hotels