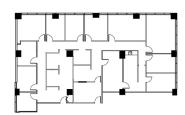

## **SEVENTH FLOOR PLAN**

**DETAILS** 

 Square Feet:
 4,014 S.F.

 Net Rent:
 \$17.00/S.F.

 OP. Expense:
 /S.F.

 Tax:
 /S.F.

 Gross Rent:
 \$17.00/S.F.