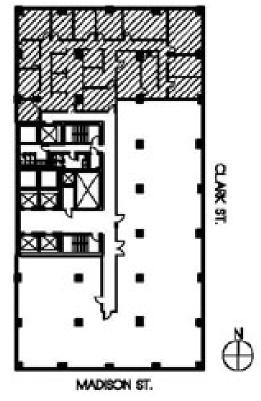

**DETAILS** 

 Square Feet:
 4,014 S.F.

 Net Rent:
 \$17.00/S.F.

 OP. Expense:
 /S.F.

 Tax:
 /S.F.

 Gross Rent:
 \$17.00/S.F.

## **SUITE FEATURES**

- Â
- 36 Story Class B Property
- Conveniently located 1 block from Daley Plaza & Courthouse
- Upgraded HVAC, Elevator & Fire Alarm / Security Systems
- Recently renovated Common Areas and Restrooms
- State of the Art Fiber Optics available
- 24/7 Building Access
- · Energy Star Rating
- On-Site Property Management
- Easy Access to Public Transportation & Parking
- Close to Restaurants, Shopping & Hotels
- LEED-EB O& M Gold Certification

## **SEVENTH FLOOR PLAN**



## **SPACE PLAN**



**HAMILTON PARTNERS - Sponsoring Broker**