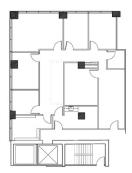

DETAILS SUITE FEATURES

**ELEVENTH FLOOR PLAN** 

 Square Feet:
 2,283 S.F.

 Net Rent:
 \$17.00/S.F.

 OP. Expense:
 /S.F.

 Tax:
 /S.F.

\$17.00/S.F.

- 36 Story Property
   Conveniently Joseph
- Conveniently located 1 block from Daley Plaza & Courthouse
- Upgraded HVAC, Elevator & Fire Alarm / Security Systems
- Recently renovated Common Areas and Restrooms
- State of the Art Fiber Optics available
- 24/7 Building Access
- Energy Star Rating
- On-Site Property Management
- Easy Access to Public Transportation & Parking
- Close to Restaurants, Shopping & Hotels
- LEED-EB O& M Gold Certification