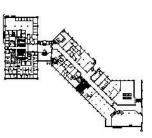

# **500 Park Boulevard** *Suite 160 C Itasca, IL 60143*

# HAMILTON www.hamiltonpartners.com PARTNERS



### DETAILS

| Square Feet: | 1,243 S.F.   |
|--------------|--------------|
| Net Rent:    | \$15.00/S.F. |
| OP. Expense: | \$6.66/S.F.  |
| Tax:         | \$2.65/S.F.  |
| Gross Rent:  | \$24.31/S.F. |
|              |              |

# SUITE FEATURES

- Operating and Tax stops are 2016 Estimate
- Suite is available with 30 days notice.
- Decked parking
- 24 Hour manned security station
- Connected to The Westin Hotel and the Hamilton Lakes Athletic Club
- · Restaurants and Sundry shop
- Energy Star Certified
- LEED Gold Certified
- AT&T, Comcast and Verizon Service Available

**FIRST FLOOR PLAN** 



#### SPACE PLAN



**HAMILTON PARTNERS - Sponsoring Broker** 

#### **Paul O'Connor**

poconnor@hamiltonpartners.com C 6309210142 Scott Schroeder sschroeder@hpre.com P 630-250-4898 F 630-250-8521