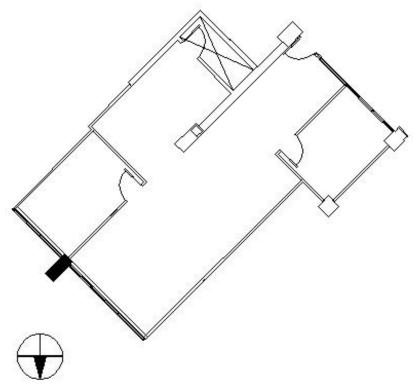

#### SPACE PLAN

**HAMILTON PARTNERS - Sponsoring Broker** 

### DETAILS

| Square Feet: | 1,243 S.F.   |
|--------------|--------------|
| Net Rent:    | \$15.00/S.F. |
| OP. Expense: | \$6.66/S.F.  |
| Tax:         | \$2.65/S.F.  |
| Gross Rent:  | \$24.31/S.F. |
|              |              |