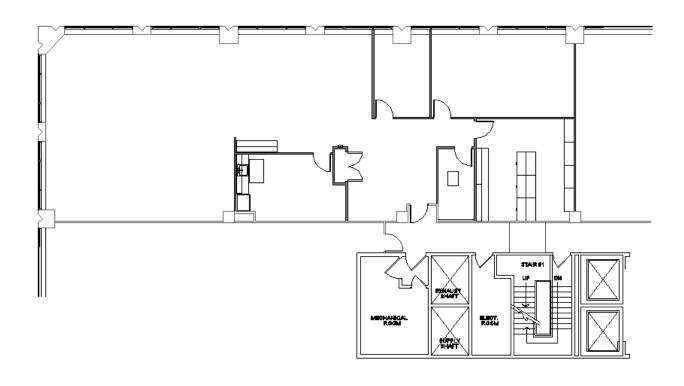

#### **SEVENTH FLOOR PLAN**

#### **SUITE FEATURES**

- Incredible opportunity now available
- Wide open space provides for easy customization
- · Beautiful views from 7th floor
- 1 office
- Conference room
- Large file/storage room
- Nice kitchen