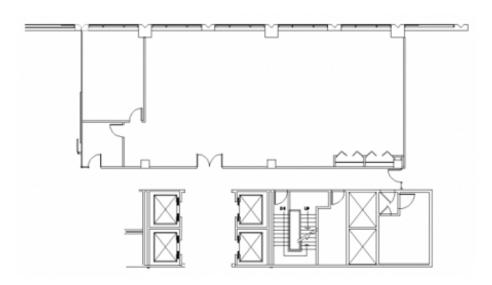

### SPACE PLAN

#### **SUITE FEATURES**

- Fully furnished space with flexible workstation layout
- 18 existing workstations within the Premises
- Double glass entry on elevator lobby
- Approximately 80 lineal feet of windowline
- Efficient plan with no columns
- Large conference room
- Interior work room