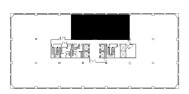

**THIRD FLOOR PLAN** 

### DETAILS

| Square Feet: | 3,088 S.F.   |
|--------------|--------------|
| Net Rent:    | \$15.50/S.F. |
| OP. Expense: | \$8.82/S.F.  |
| Tax:         | \$2.37/S.F.  |
| Gross Rent:  | \$26.69/S.F. |

#### **SUITE FEATURES**

- Fully furnished space with flexible workstation layout
- 18 existing workstations within the Premises
- Double glass entry on elevator lobby
- Approximately 80 lineal feet of windowline
- Efficient plan with no columns
- Large conference room
- Interior work room