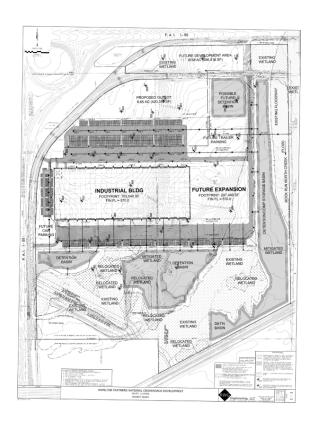

# **SUITE FEATURES**

# **DETAILS**

**Square Feet:** 

500,000 S.F.

visibility and access to both interstates.

• Visible to average daily traffic counts of 120,000 vehicles

• This premier 150 acre development by Hamilton

Partners is located at the southeast corner of Interstates I-55 and I-80 and features excellent

 Build-to-Suite for lease available from 500,000 to 1.2 million square feet

Build-to-suit; divisible to 500,000 sf

#### SITE AND BUILDING PLAN



# **HAMILTON PARTNERS - Sponsoring Broker**

### **Industrial Division**

■ Industrial@hamiltonpartners.com



**HAMILTON PARTNERS - Sponsoring Broker** 

### **Industrial Division**