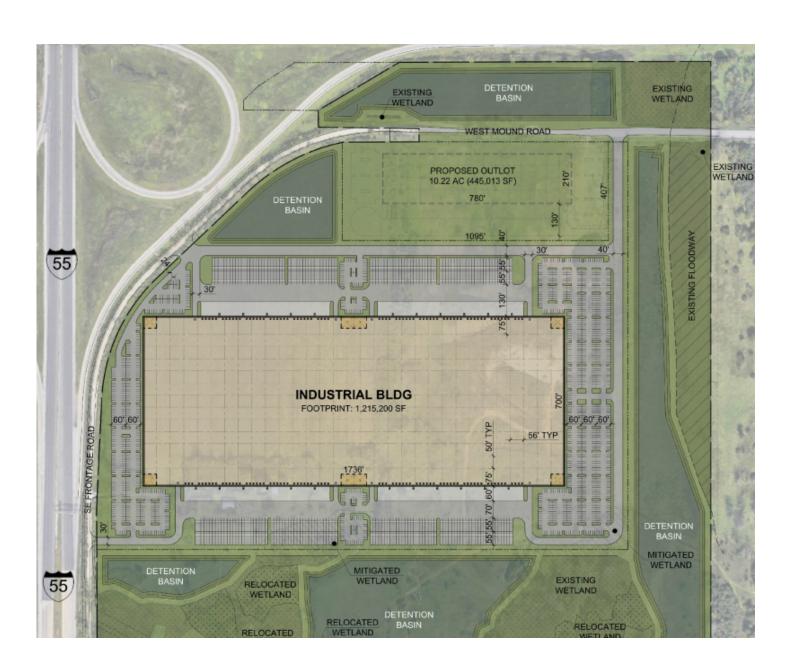

#### SITE AND BUILDING PLAN

 Build-to-Suite for lease available from 500,000 to 1.2 million square feet

Build-to-suit; divisible to 500,000 sf