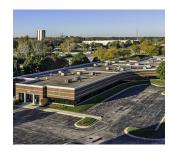

#### **SUITE FEATURES**

- Overlooking Chevy Chase Country Club Golf Course
- Excellent Access And Visibility Along Lake Cook Road
- Coffered Ceiling Atrium Lobby Finished With Wood Columns And Terrazzo Floors
- Finely Appointed; Washrooms Are Accented Sith Granite Countertops And Ceramic Tile Floors
- Individually Controlled Heating And Air Conditioning For Each Tenant
- Parking Is Available For 152 Cars
- Total building size is 39,133 SF