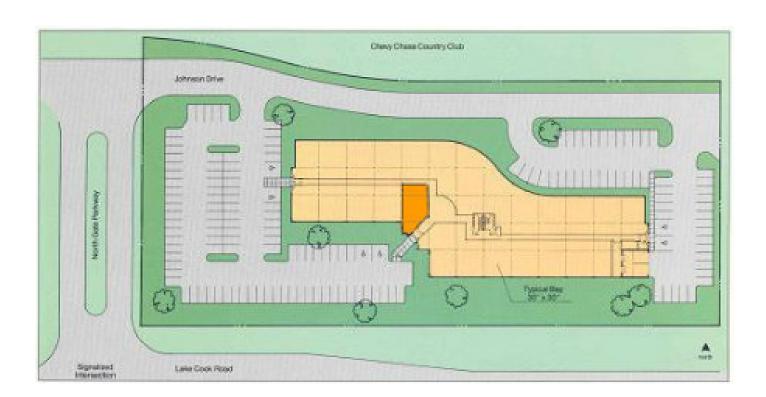

#### **SUITE FEATURES**

- Overlooking Chevy Chase Country Club Golf Course
- Excellent Access And Visibility Along Lake Cook Road
- Coffered Ceiling Atrium Lobby Finished With Wood Columns And Terrazzo Floors
- Finely Appointed; Washrooms Are Accented Sith Granite Countertops And Ceramic Tile Floors
- Individually Controlled Heating And Air Conditioning For Each Tenant
- Parking Is Available For 152 Cars
- Total building size is 39,133 SF

#### **DETAILS**

 Square Feet:
 1,636 S.F.

 OP. Expense:
 \$3.53/S.F.

 Tax:
 \$1.90/S.F.

 Clear Height:
 9

 Bay Size:
 30x30

#### SITE AND BUILDING PLAN



## **HAMILTON PARTNERS - Sponsoring Broker**

#### **Brian Lunt**

■ blunt@hpre.com

P 847-459-2249 F 847-459-8918

### Mike Rolfs

mrolfs@hpre.com

P 847-459-5561

F 847-459-8918



# **HAMILTON PARTNERS - Sponsoring Broker**

## **Brian Lunt**

■ blunt@hpre.com

P 847-459-2249

F 847-459-8918

## Mike Rolfs

mrolfs@hpre.com

P 847-459-5561

F 847-459-8918