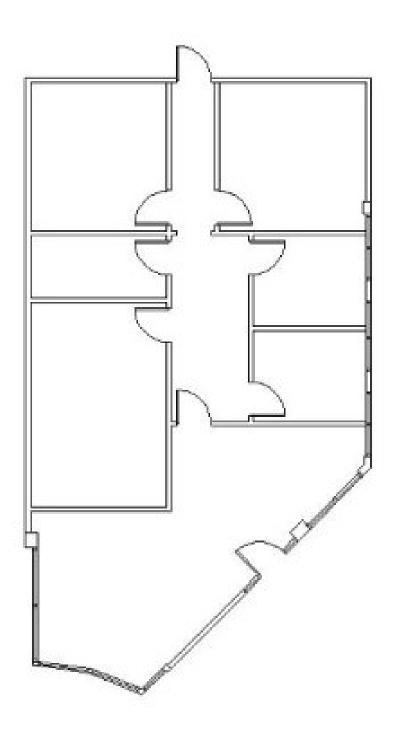

#### **DETAILS**

 Square Feet:
 1,636 S.F.

 OP. Expense:
 \$3.53/S.F.

 Tax:
 \$1.90/S.F.

 Clear Height:
 9

 Bay Size:
 30x30