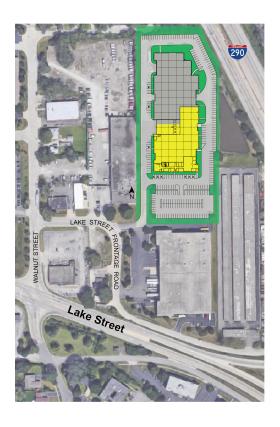

# HAMILTON PARTNERS



# **SUITE FEATURES**

Total building square footage is 82,962 S.F.
 Truck loading can be a combination of 1 to 3 interior truck loading docks with a drive-in door included or as an addition.

 LED Office and Warehouse Lighting
 Class A Finishes in Office Areas & Washrooms 1600 Amps @480 Volts 3-phase Electrical Service
 Minutes from I-290 and York Road and Rt 83 120 Parking Spaces

# **DETAILS**

| Square Feet:        | 30,064 S.F. |
|---------------------|-------------|
| Office Square Feet: | 7,795 S.F.  |
| Clear Height:       | 18          |
| Bay Size:           | 30x30       |
| Interior Docks:     | 3           |
| Drive-In Doors:     | 1           |
| Divisible:          | No          |

#### SITE AND BUILDING PLAN



**HAMILTON PARTNERS - Sponsoring Broker** 

### **Industrial Division**

■ Industrial@hamiltonpartners.com



**HAMILTON PARTNERS - Sponsoring Broker** 

# **Industrial Division**

■ Industrial@hamiltonpartners.com