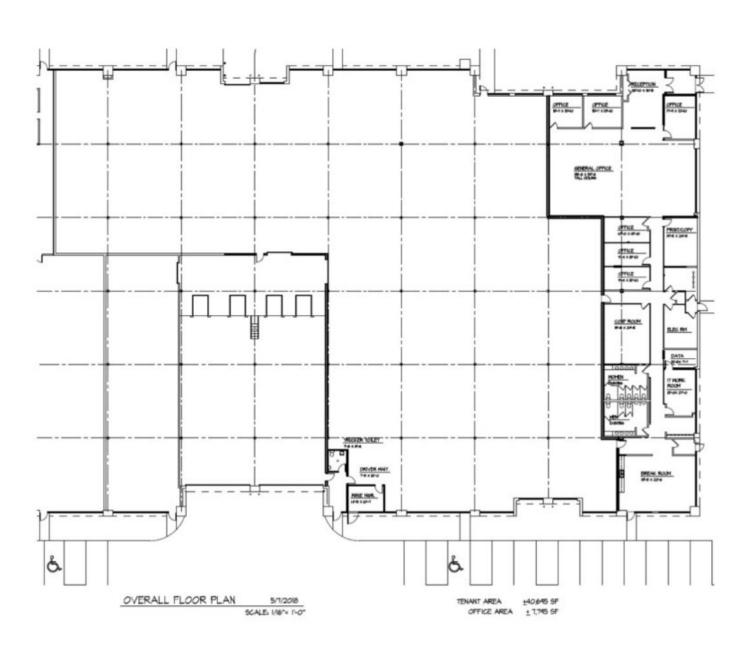

# **DETAILS**

| Square Feet:        | 30,064 S.F. |
|---------------------|-------------|
| Office Square Feet: | 7,795 S.F.  |
| Clear Height:       | 18          |
| Bay Size:           | 30x30       |
| Interior Docks:     | 3           |
| Drive-In Doors:     | 1           |
| Divisible:          | No          |