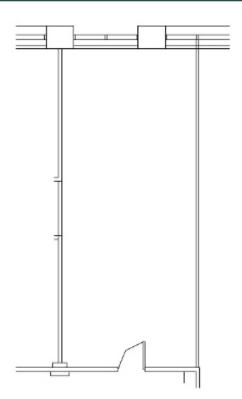

# HAMILTON PARTNERS



#### **DETAILS**

 Square Feet:
 633 S.F.

 Net Rent:
 \$19.75/S.F.

 OP. Expense:
 \$9.64/S.F.

 Tax:
 \$2.58/S.F.

 Gross Rent:
 \$31.82/S.F.

## **SUITE FEATURES**

- Esplanade Lobby Level with great identity in East Link
- · Near parking garage and elevators
- Floor to ceiling windows!
- 11-foot ceilings
- · View of Entrance and Landscaping
- Esplanade-at-Locust-Point-Amenities

#### FIRST FLOOR PLAN



## **SPACE PLAN**



# **HAMILTON PARTNERS - Sponsoring Broker**

#### **David Andrews**

<u>da@hpre.com</u>C 6303270566

## **Philip Sheridan**

phil\_sheridan@hpre.com

P 6307195567 C 6303032108