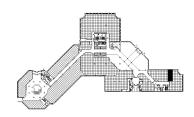

# HAMILTON PARTNERS



#### **DETAILS**

 Square Feet:
 633 S.F.

 Net Rent:
 \$19.75/S.F.

 OP. Expense:
 \$9.64/S.F.

 Tax:
 \$2.58/S.F.

 Gross Rent:
 \$31.82/S.F.

## **SUITE FEATURES**

- Esplanade Lobby Level with great identity in East Link
- · Near parking garage and elevators
- Floor to ceiling windows!
- 11-foot ceilings
- · View of Entrance and Landscaping
- Esplanade-at-Locust-Point-Amenities

#### FIRST FLOOR PLAN



## **SPACE PLAN**



# **HAMILTON PARTNERS - Sponsoring Broker**

#### **David Andrews**

<u>da@hpre.com</u>C 6303270566

## **Philip Sheridan**

phil\_sheridan@hpre.com

P 6307195567 C 6303032108