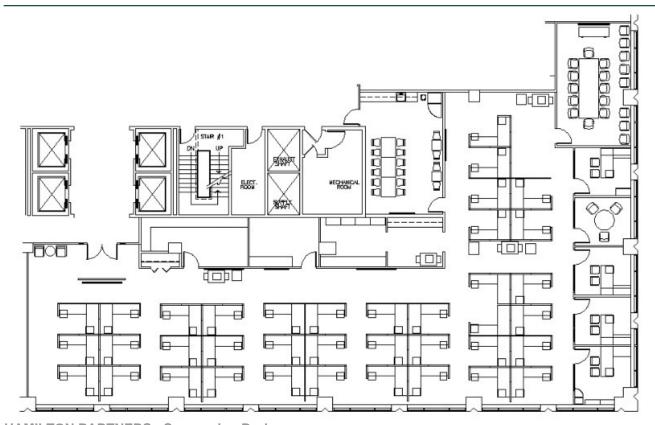

#### **SUITE FEATURES**

- · Click here for Virtual tour
- · Fully furnished plug & play space!
- · Elevator ID with glass entry
- Great views
- Flexible layout with a mix of offices or open floor plan
- 5 private offices with desks along window line
- Large eat-in kitchen
- 25 feet by 15 feet conference room
- 38 workstations
- · Nice finishes throughout

### **SPACE PLAN**

**HAMILTON PARTNERS - Sponsoring Broker** 