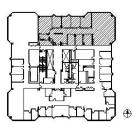

# DETAILS

**SPACE PLAN** 

| Square Feet: | 4,824 S.F.   |
|--------------|--------------|
| Net Rent:    | \$17.00/S.F. |
| OP. Expense: | \$8.66/S.F.  |
| Tax:         | \$2.75/S.F.  |
| Gross Rent:  | \$28.41/S.F. |
|              |              |

## **TENTH FLOOR PLAN**