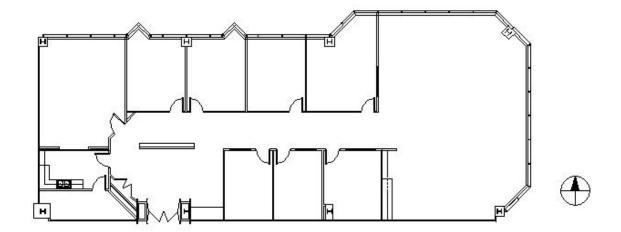

# DETAILS

**SPACE PLAN** 

| Square Feet: | 4,824 S.F.   |
|--------------|--------------|
| Net Rent:    | \$17.00/S.F. |
| OP. Expense: | \$8.66/S.F.  |
| Tax:         | \$2.75/S.F.  |
| Gross Rent:  | \$28.41/S.F. |
|              |              |

# **SUITE FEATURES**

- Click here for virtual tour
- Stunning Reception Area
- Upgraded Finishes Throughout
- 7 Private Offices
- Large Conference Room
- Kitchen / Breakroom
- Server Room
- Large Open Area for Workstations
- On-Site Management
- Conference & Training Center to Seat 75-80
- 5-Level Structured Parking Deck
- On-Site Health Club
- Cafeteria & RW Cafe
- On PACE Main Line for Buffalo Grove & Deerfield Metra Stations
- Adjacent to Forest Preserve Walking Trails
- On-Site Security Guard Service

## **TENTH FLOOR PLAN**