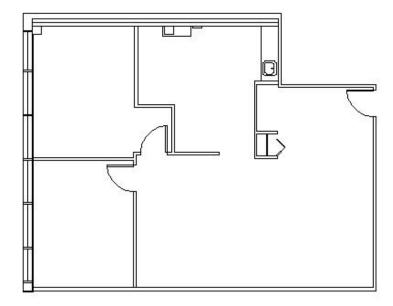

# HAMILTON www.hamiltonpartners.com PARTNERS



## **DETAILS**

 Square Feet:
 1,207 S.F.

 Net Rent:
 \$13.00/S.F.

 OP. Expense:
 \$6.95/S.F.

 Tax:
 \$1.92/S.F.

 Gross Rent:
 \$21.87/S.F.

## **SUITE FEATURES**

- Open Reception Area
- 2 Window Lined Private Offices
- Kitchen Area
- On-Site Management
- Energy Star Certified
- · Health Club with Locker Rooms & Showers
- On-Site Italian Cafe
- Building Conference Room
- Surface & Covered Parking
- Fiber Optics & Cable Services
- · Convenient Access to Downtown Barrington

## **SECOND FLOOR PLAN**



## **SPACE PLAN**





## **HAMILTON PARTNERS - Sponsoring Broker**

#### **Brian Lunt**

■ blunt@hpre.com

P 847-459-2249 F 847-459-8918

## Mike Rolfs

mrolfs@hpre.com

P 847-459-5561 F 847-459-8918