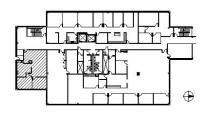

# HAMILTON www.hamiltonpartners.com PARTNERS



## **DETAILS**

 Square Feet:
 1,207 S.F.

 Net Rent:
 \$13.00/S.F.

 OP. Expense:
 \$6.95/S.F.

 Tax:
 \$1.92/S.F.

 Gross Rent:
 \$21.87/S.F.

## **SUITE FEATURES**

- Open Reception Area
- 2 Window Lined Private Offices
- Kitchen Area
- On-Site Management
- Energy Star Certified
- · Health Club with Locker Rooms & Showers
- On-Site Italian Cafe
- Building Conference Room
- Surface & Covered Parking
- Fiber Optics & Cable Services
- · Convenient Access to Downtown Barrington

## **SECOND FLOOR PLAN**



## **SPACE PLAN**





## **HAMILTON PARTNERS - Sponsoring Broker**

#### **Brian Lunt**

■ blunt@hpre.com

P 847-459-2249 F 847-459-8918

## Mike Rolfs

mrolfs@hpre.com

P 847-459-5561 F 847-459-8918