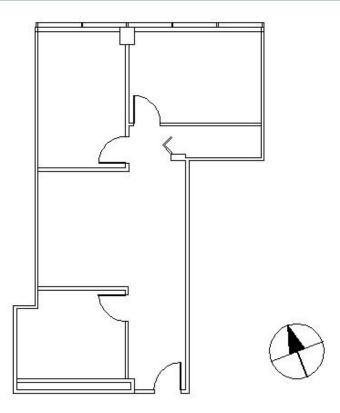

## **SPACE PLAN**

### **SUITE FEATURES**

- 2 Window Line Offices
- 1 Interior Office
- EPA Energy Star Rated Building
- Professional Park-Like Setting with Golf Course Views
- Excellent Parking Access
- Building Conference Room
- Fiber Optics & Cable
- 2-Story Atrium Lobby with Granite Flooring
- Key Card Access / Security System
- · Great Visibility Along Lake Cook Road
- Convenient To Shops, Hotels And Restaurants
- On-Site Management
- · Health Club with Locker Room & Shower