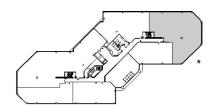

# HAMILTON PARTNERS



## **DETAILS**

 Square Feet:
 5,205 S.F.

 Net Rent:
 \$14.00/S.F.

 OP. Expense:
 \$8.58/S.F.

 Tax:
 \$3.63/S.F.

**Gross Rent:** \$26.21/S.F.

#### **SUITE FEATURES**

- 4 Private Offices
- Conference Room
- Large Open Area
- Break Room
- EPA Energy Star Rated Building
- Excellent Parking Access
- Building Conference Room
- Fitness Center / Lockers & Showers
- Key Card Access / Security System
- On-Site Management
- 2-Story Atrium Lobby
- Great Visibility along Lake Cook Road

## SECOND FLOOR PLAN



## **SPACE PLAN**



## **HAMILTON PARTNERS - Sponsoring Broker**

## **Brian Lunt**

■ blunt@hpre.com

P 847-459-2249

F 847-459-8918