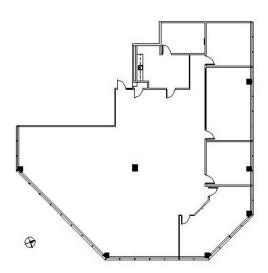

# HAMILTON PARTNERS



## **DETAILS**

 Square Feet:
 5,205 S.F.

 Net Rent:
 \$14.00/S.F.

 OP. Expense:
 \$8.58/S.F.

 Tax:
 \$3.63/S.F.

**Gross Rent:** \$26.21/S.F.

#### **SUITE FEATURES**

- 4 Private Offices
- Conference Room
- Large Open Area
- Break Room
- EPA Energy Star Rated Building
- Excellent Parking Access
- Building Conference Room
- Fitness Center / Lockers & Showers
- Key Card Access / Security System
- On-Site Management
- 2-Story Atrium Lobby
- Great Visibility along Lake Cook Road

## SECOND FLOOR PLAN



## **SPACE PLAN**



## **HAMILTON PARTNERS - Sponsoring Broker**

## **Brian Lunt**

■ blunt@hpre.com

P 847-459-2249

F 847-459-8918