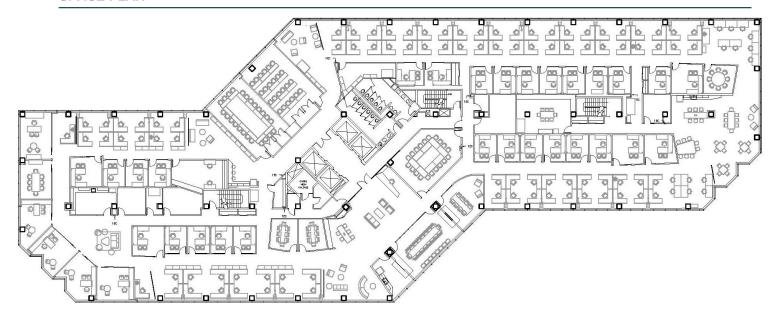

## **SUITE FEATURES**

- Full Floor Plug and Play Opportunity
- · Kitchen and Large Breakroom
- Large training room (Seats 48 People)
- 33 Private Offices
- 4 Huddle Rooms
- 2 Large Conference Rooms (Seats 20-26 People)
- 2 Small Boardrooms (Seats 8-10 People)
- · Open and Flexible seating throughout the space

## **EIGHTH FLOOR PLAN**