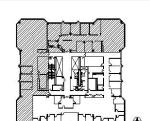

## **SPACE PLAN**

**Gross Rent:** 

## **SUITE FEATURES**

- Combination of Suites 1010 & 1020
- · Stunning Reception Area
- 10 Private Offices
- 2 Large Conference Rooms
- Kitchen / Breakroom
- Server Room
- Large Open Area for Workstations
- · On-Site Management
- Conference & Training Center to Seat 75-80
- 5-Level Structured Parking Deck
- · On-Site Health Club
- · Cafeteria & RW Cafe
- On PACE Main Line for Buffalo Grove &

**Deerfield Metra Stations** 

- · Adjacent to Forest Preserve Walking Trails
- · On-Site Security Guard Service
- Fiber, Wireless & Cable available (AT&T,

**TENTH FLOOR PLAN** 