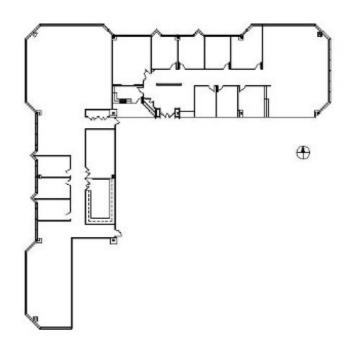

## **SPACE PLAN**

**Gross Rent:** 

## **SUITE FEATURES**

- Combination of Suites 1010 & 1020
- · Stunning Reception Area
- 10 Private Offices
- 2 Large Conference Rooms
- Kitchen / Breakroom
- Server Room
- Large Open Area for Workstations
- · On-Site Management
- Conference & Training Center to Seat 75-80
- 5-Level Structured Parking Deck
- · On-Site Health Club
- · Cafeteria & RW Cafe
- On PACE Main Line for Buffalo Grove &

**Deerfield Metra Stations** 

- · Adjacent to Forest Preserve Walking Trails
- · On-Site Security Guard Service
- Fiber, Wireless & Cable available (AT&T,

**TENTH FLOOR PLAN** 